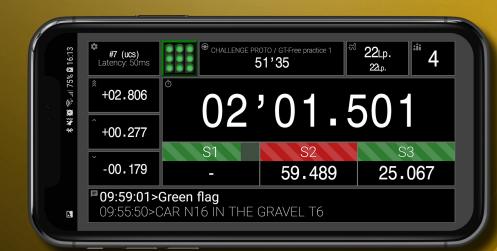

## Get all your times in live!

- POSITION
- LAPTIME
- SECTOR TIMES
- LAPS COMPLETED
- TOTAL LAPS
- GAP FIRST
- GAP PREVIOUS
- GAP BEHIND
- RACE FLAGS
- RUNNING SESSION
- RACE DIRECTION MESSAGES
- PROGRESSION IN THE SECTORS
- COMPETITOR'S NUMBER ENTERED
- LATENCY (RESPONSE TIME SERVER/APP)

## **DISPLAY EXAMPLES OF THE APPLICATION**

**SECTOR TIME** 

S1: 37.400

\$1 \$2 \$3 37.400 - - PIT ENTRY (rolling time)

PIT 01'31.01

\$1 **\$2** \$3 **36.383 01'26.056 32.615** 

PIT LANE BREAK TIME

P11 03'22.67