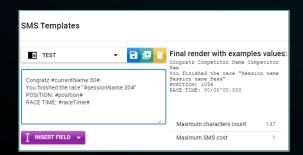

## **EXAMPLE OF TEMPLATE CREATION**

Determine which criteria you want trigger the sending of the SMS :

on a specific passage (start or intermediate)
 upon crossing the finish line