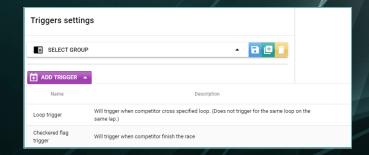

## **EXAMPLE OF TEMPLATE CREATION**

Determine which criteria you want trigger the sending of the SMS :

on a specific passage (start or intermediate)
 upon crossing the finish line

### **IMPORTANT**

It is possible to have multiple triggers with different SMS templates.