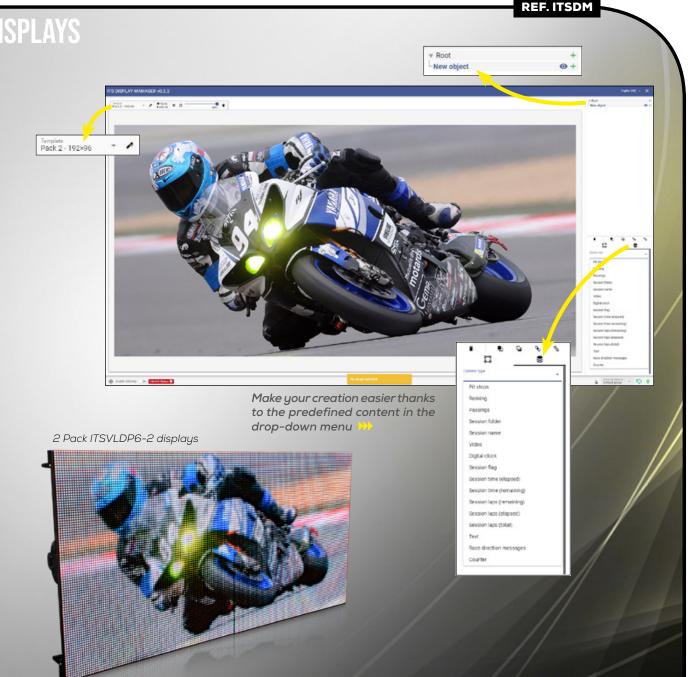

## **Example of creation**

**The ITSVLDP6-2 pack** uses 2 displays with a resolution of 96 x 96 pixels each.

To determine the display of your modules, create a template of 192 x 96 pixels (or 96 x 192 px if your modules are mounted vertically) to symbolize your displays in the software.

Then create your composition from the **ROOT** tab, and overlay the **NEW OBJECT** according to your needs or desires.