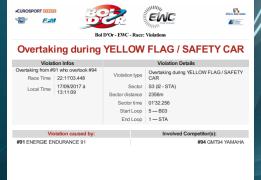

## Monitoring Tools / Tracking Software

- DRIVING TIME
- SPEED CONTROL
- PIT STOP
- RANKING
- LAP BY LAP
- OUT OF TRACK
- OVERTAKING DURING YELLOW FLAG
- FILTERS BY DRIVERS
- RACE DIRECTION MESSAGES
- VIOLATIONS EDITING (PDF AND EXCEL)
- WEATHER FORECAST