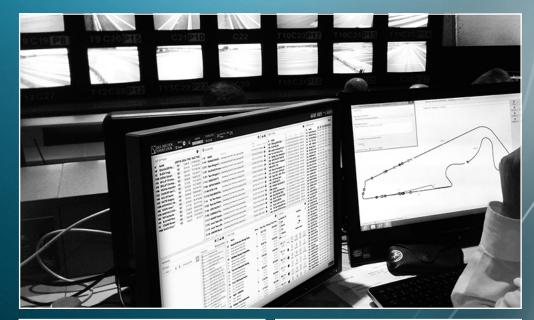

## MANAGEMENT TOOL FOR RACE DIRECTION

RACE DIRECTION TOOLKIT® IS AN OPTIMIZED INTERFACE INCLUDING THE BEST ANALYSIS TOOLS FOR TIMING DATA.

THE RACE DIRECTORS MUST BE CONSTANTLY INFORMED OF THE CURRENT SESSIONS, THE RACE DIRECTION TOOLKIT® APPLICATION LISTS ALL THE VIOLATIONS WHICH CAN BE REVEALED BY THE TIMING AND WARN THEM WITH SOUND AND VISUAL ALERTS.

THE INTERFACE IS COMPLETELY CUSTOMIZABLE BOTH AT THE ARRANGEMENT AND THE SIZE OF MODULES.

- Management / Printing of violations
- Adapted to regulations
- Display modularity
- Tracking of competitors on the track
- Position of competitors by sector
- Management of marshal flags (track, sectors and turns)

## Monitoring Tools / Tracking Software

- DRIVING TIME
- SPEED CONTROL
- PIT STOP
- RANKING
- LAP BY LAP
- OUT OF TRACK
- OVERTAKING DURING YELLOW FLAG
- FILTERS BY DRIVERS
- RACE DIRECTION MESSAGES
- VIOLATIONS EDITING (PDF AND EXCEL)
- WEATHER FORECAST